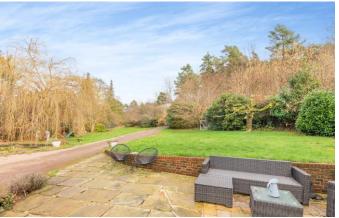

### **Property Description :**

A spacious & well presented 3-4 bedroom attached family home with character features, a detached double garage & circa 2/3 acre garden, in a quiet location in Holmbury St Mary village. Ground floor accommodation comprises an entrance hall with wc & under stairs cupboard, a large dual aspect sitting room with feature bay window & log burner set into brick surround, a recently refitted L-shaped kitchen with an extensive range of units including breakfast bar, granite worktops, a range with electric hob & stable door leading out to the garden. There is also a dining room with feature log burner with fitted display units to either side & a hatch to the kitchen, & a play room/bedroom 4 with sliding door leading to garden. On the 1st floor there is a large dual aspect double bedroom with fitted wardrobe, 2 further bedrooms & a large, superbly fitted bathroom with bath & wall mounted shower. To the front of the property, a 5 bar gate provides access to a long driveway leading up to the the garage block comprising 2 garages & 2 sheds (circa 400 sq ft in total). The private garden has a good size paved patio to the front of the property & is then mainly laid to lawn with mature trees & shrubs to either side. Situated in a very quiet location yet within 1/2 mile of the village pubs, church, cafe & shop, & within close proximity to the A25. Offered for sale with lapsed planning permission to extend over the kitchen to create a further upstairs bedroom (which is likely to be reinstated if required). Must be seen !