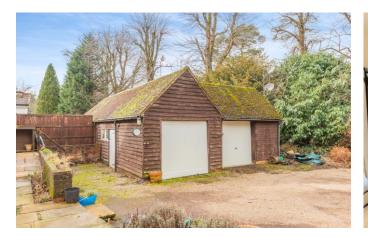

### **Property Description :**

A spacious & well presented 3-4 bedroom attached family home with character features, a detached double garage & circa 2/3 acre garden, in a quiet location in Holmbury St Mary village. Ground floor accommodation comprises an entrance hall with wc & under stairs cupboard, a large dual aspect sitting room with feature bay window & log burner set into brick surround, a recently refitted L-shaped kitchen with an extensive range of units including breakfast bar, granite worktops, a range with electric hob & stable door leading out to the garden. There is also a dining room with feature log burner with fitted display units to either side & a hatch to the kitchen, & a play room/bedroom 4 with sliding door leading to garden. On the 1st floor there is a large dual aspect double bedroom with fitted wardrobe, 2 further bedrooms & a large, superbly fitted bathroom with bath & wall mounted shower. To the front of the property, a 5 bar gate provides access to a long driveway leading up to the the garage block comprising 2 garages & 2 sheds (circa 400 sq ft in total). The private garden has a good size paved patio to the front of the property & is then mainly laid to lawn with mature trees & shrubs to either side. Situated in a very quiet location yet within 1/2 mile of the village pubs, church, cafe & shop, & within close proximity to the A25. Offered for sale with lapsed planning permission to extend over the kitchen to create a further upstairs bedroom (which is likely to be reinstated if required). Must be seen !