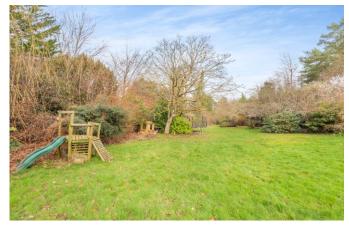

### **Property Description :**

A spacious & well presented 3-4 bedroom attached family home with character features, a detached double garage & circa 2/3 acre garden, in a quiet location in Holmbury St Mary village. Ground floor accommodation comprises an entrance hall with wc & under stairs cupboard, a large dual aspect sitting room with feature bay window & log burner set into brick surround, a recently refitted L-shaped kitchen with an extensive range of units including breakfast bar, granite worktops, a range with electric hob & stable door leading out to the garden. There is also a dining room with feature log burner with fitted display units to either side & a hatch to the kitchen, & a play room/bedroom 4 with sliding door leading to garden. On the 1st floor there is a large dual aspect double bedroom with fitted wardrobe, 2 further bedrooms & a large, superbly fitted bathroom with bath & wall mounted shower. To the front of the property, a 5 bar gate provides access to a long driveway leading up to the the garage block comprising 2 garages & 2 sheds (circa 400 sq ft in total). The private garden has a good size paved patio to the front of the property & is then mainly laid to lawn with mature trees & shrubs to either side. Situated in a very quiet location yet within 1/2 mile of the village pubs, church, cafe & shop, & within close proximity to the A25. Offered for sale with lapsed planning permission to extend over the kitchen to create a further upstairs bedroom (which is likely to be reinstated if required). Must be seen !