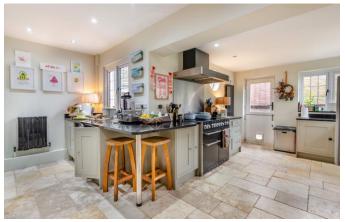

### **Property Description :**

A spacious & well presented 3-4 bedroom attached family home with character features, a detached double garage & circa 2/3 acre garden, in a quiet location in Holmbury St Mary village. Ground floor accommodation comprises an entrance hall with wc & under stairs cupboard, a large dual aspect sitting room with feature bay window & log burner set into brick surround, a recently refitted L-shaped kitchen with an extensive range of units including breakfast bar, granite worktops, a range with electric hob & stable door leading out to the garden. There is also a dining room with feature log burner with fitted display units to either side & a hatch to the kitchen, & a play room/bedroom 4 with sliding door leading to garden. On the 1st floor there is a large dual aspect double bedroom with fitted wardrobe, 2 further bedrooms & a large, superbly fitted bathroom with bath & wall mounted shower. To the front of the property, a 5 bar gate provides access to a long driveway leading up to the the garage block comprising 2 garages & 2 sheds (circa 400 sq ft in total). The private garden has a good size paved patio to the front of the property & is then mainly laid to lawn with mature trees & shrubs to either side. Situated in a very quiet location yet within 1/2 mile of the village pubs, church, cafe & shop, & within close proximity to the A25. Offered for sale with lapsed planning permission to extend over the kitchen to create a further upstairs bedroom (which is likely to be reinstated if required). Must be seen !