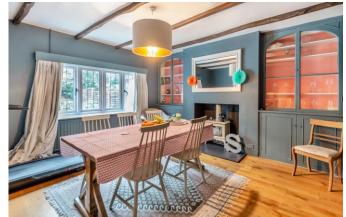

### **Property Description :**

A spacious & well presented 3-4 bedroom attached family home with character features, a detached double garage & circa 2/3 acre garden, in a quiet location in Holmbury St Mary village. Ground floor accommodation comprises an entrance hall with wc & under stairs cupboard, a large dual aspect sitting room with feature bay window & log burner set into brick surround, a recently refitted L-shaped kitchen with an extensive range of units including breakfast bar, granite worktops, a range with electric hob & stable door leading out to the garden. There is also a dining room with feature log burner with fitted display units to either side & a hatch to the kitchen, & a play room/bedroom 4 with sliding door leading to garden. On the 1st floor there is a large dual aspect double bedroom with fitted wardrobe, 2 further bedrooms & a large, superbly fitted bathroom with bath & wall mounted shower. To the front of the property, a 5 bar gate provides access to a long driveway leading up to the the garage block comprising 2 garages & 2 sheds (circa 400 sq ft in total). The private garden has a good size paved patio to the front of the property & is then mainly laid to lawn with mature trees & shrubs to either side. Situated in a very quiet location yet within 1/2 mile of the village pubs, church, cafe & shop, & within close proximity to the A25. Offered for sale with lapsed planning permission to extend over the kitchen to create a further upstairs bedroom (which is likely to be reinstated if required). Must be seen !