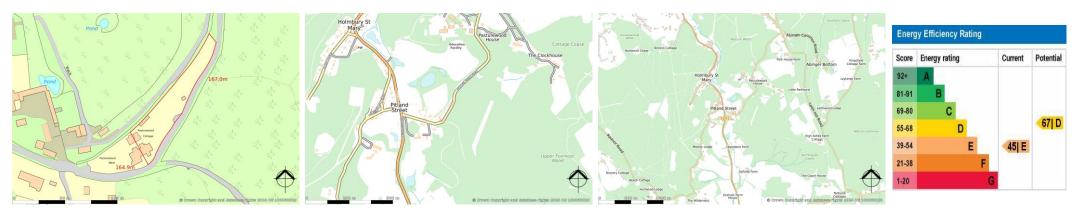

Council Tax - Mole Valley Council - Band F £3382.82 per annum (2024-25)

All Mains Services except oil rather than gas

Your Local Independent Estate Agent