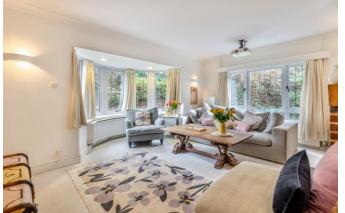

### **Property Description :**

A spacious & well presented 3-4 bedroom attached family home with character features, a detached double garage & circa 2/3 acre garden, in a quiet location in Holmbury St Mary village. Ground floor accommodation comprises an entrance hall with wc & under stairs cupboard, a large dual aspect sitting room with feature bay window & log burner set into brick surround, a recently refitted L-shaped kitchen with an extensive range of units including breakfast bar, granite worktops, a range with electric hob & stable door leading out to the garden. There is also a dining room with feature log burner with fitted display units to either side & a hatch to the kitchen, & a play room/bedroom 4 with sliding door leading to garden. On the 1st floor there is a large dual aspect double bedroom with fitted wardrobe, 2 further bedrooms & a large, superbly fitted bathroom with bath & wall mounted shower. To the front of the property, a 5 bar gate provides access to a long driveway leading up to the the garage block comprising 2 garages & 2 sheds (circa 400 sq ft in total). The private garden has a good size paved patio to the front of the property & is then mainly laid to lawn with mature trees & shrubs to either side. Situated in a very quiet location yet within 1/2 mile of the village pubs, church, cafe & shop, & within close proximity to the A25. Offered for sale with lapsed planning permission to extend over the kitchen to create a further upstairs bedroom (which is likely to be reinstated if required). Must be seen !