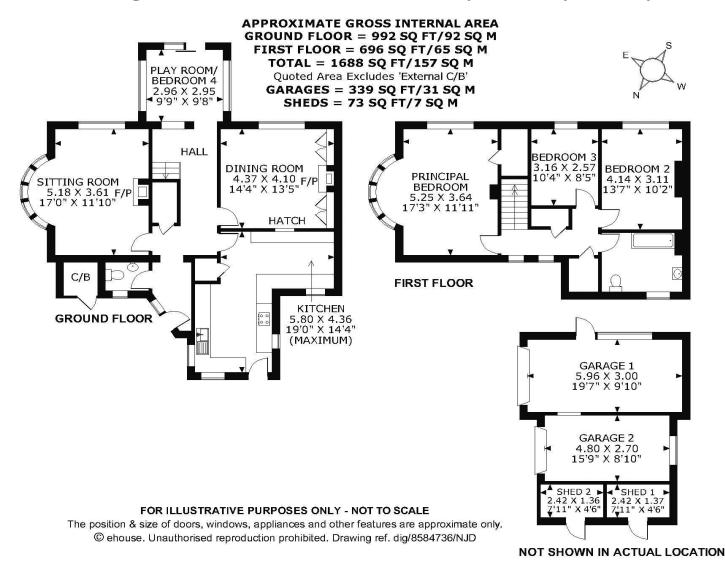

### **Property Description :**

A spacious & well presented 3-4 bedroom attached family home with character features, a detached double garage & circa 2/3 acre garden, in a quiet location in Holmbury St Mary village. Ground floor accommodation comprises an entrance hall with wc & under stairs cupboard, a large dual aspect sitting room with feature bay window & log burner set into brick surround, a recently refitted L-shaped kitchen with an extensive range of units including breakfast bar, granite worktops, a range with electric hob & stable door leading out to the garden. There is also a dining room with feature log burner with fitted display units to either side & a hatch to the kitchen, & a play room/bedroom 4 with sliding door leading to garden. On the 1st floor there is a large dual aspect double bedroom with fitted wardrobe, 2 further bedrooms & a large, superbly fitted bathroom with bath & wall mounted shower. To the front of the property, a 5 bar gate provides access to a long driveway leading up to the the garage block comprising 2 garages & 2 sheds (circa 400 sq ft in total). The private garden has a good size paved patio to the front of the property & is then mainly laid to lawn with mature trees & shrubs to either side. Situated in a very quiet location yet within 1/2 mile of the village pubs, church, cafe & shop, & within close proximity to the A25. Offered for sale with lapsed planning permission to extend over the kitchen to create a further upstairs bedroom (which is likely to be reinstated if required). Must be seen !