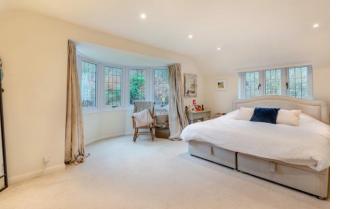

### **Property Description :**

A spacious & well presented 3-4 bedroom attached family home with character features, a detached double garage & circa 2/3 acre garden, in a quiet location in Holmbury St Mary village. Ground floor accommodation comprises an entrance hall with wc & under stairs cupboard, a large dual aspect sitting room with feature bay window & log burner set into brick surround, a recently refitted L-shaped kitchen with an extensive range of units including breakfast bar, granite worktops, a range with electric hob & stable door leading out to the garden. There is also a dining room with feature log burner with fitted display units to either side & a hatch to the kitchen, & a play room/bedroom 4 with sliding door leading to garden. On the 1st floor there is a large dual aspect double bedroom with fitted wardrobe, 2 further bedrooms & a large, superbly fitted bathroom with bath & wall mounted shower. To the front of the property, a 5 bar gate provides access to a long driveway leading up to the the garage block comprising 2 garages & 2 sheds (circa 400 sq ft in total). The private garden has a good size paved patio to the front of the property & is then mainly laid to lawn with mature trees & shrubs to either side. Situated in a very quiet location yet within 1/2 mile of the village pubs, church, cafe & shop, & within close proximity to the A25. Offered for sale with lapsed planning permission to extend over the kitchen to create a further upstairs bedroom (which is likely to be reinstated if required). Must be seen !