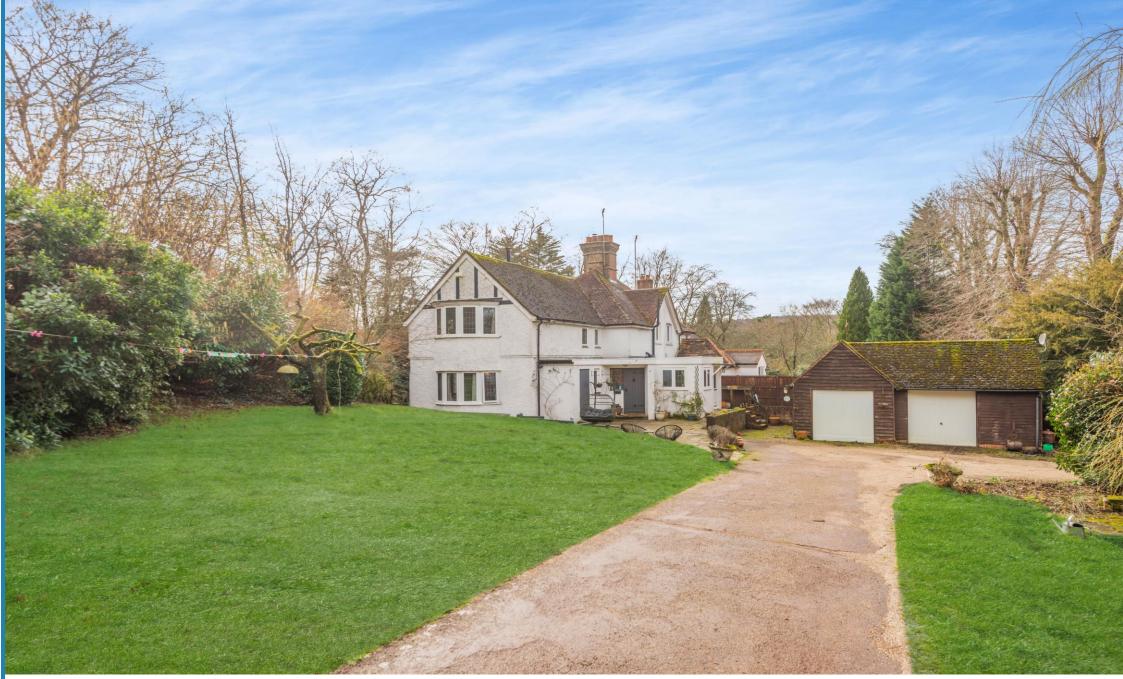

### **Property Description :**

A spacious & well presented 3-4 bedroom attached family home with character features, a detached double garage & circa 2/3 acre garden, in a quiet location in Holmbury St Mary village. Ground floor accommodation comprises an entrance hall with wc & under stairs cupboard, a large dual aspect sitting room with feature bay window & log burner set into brick surround, a recently refitted L-shaped kitchen with an extensive range of units including breakfast bar, granite worktops, a range with electric hob & stable door leading out to the garden. There is also a dining room with feature log burner with fitted display units to either side & a hatch to the kitchen, & a play room/bedroom 4 with sliding door leading to garden. On the 1st floor there is a large dual aspect double bedroom with fitted wardrobe, 2 further bedrooms & a large, superbly fitted bathroom with bath & wall mounted shower. To the front of the property, a 5 bar gate provides access to a long driveway leading up to the the garage block comprising 2 garages & 2 sheds (circa 400 sq ft in total). The private garden has a good size paved patio to the front of the property & is then mainly laid to lawn with mature trees & shrubs to either side. Situated in a very quiet location yet within 1/2 mile of the village pubs, church, cafe & shop, & within close proximity to the A25. Offered for sale with lapsed planning permission to extend over the kitchen to create a further upstairs bedroom (which is likely to be reinstated if required). Must be seen !